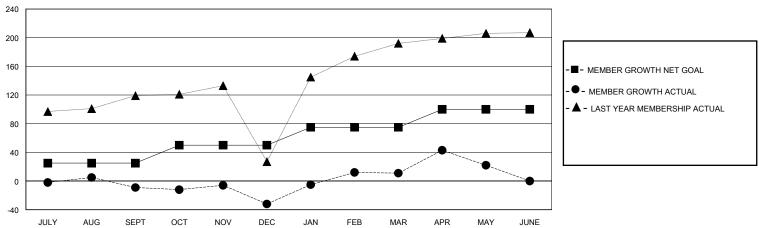

## GOALS AND ACTUAL MEMBERS CUMULATIVE

| DROPPED CLUBS: 0 |     | 45 CLUBS OF 83 ADDED 1 OR MORE<br>NEW MEMBERS | GENDER DISTRIBUTION  MALE 1,406 (67.56%)  FEMALE 675 (32.44%) |               |     |
|------------------|-----|-----------------------------------------------|---------------------------------------------------------------|---------------|-----|
| DROPPED MEMBERS  |     |                                               | FLIVIALE                                                      | 070 (02.4470) |     |
| DECEASED         | 4   | CLICK HERE FOR CUMULATIVE                     | TOTAL FAMILY UNIT MEMBERS                                     |               | 169 |
| CLUB CANCELLED 0 |     | MEMBERSHIP DATA                               | FAMILY MEMBERS DAVING HALE                                    |               | 89  |
| OTHER            | 216 |                                               | FAMILY MEMBERS PAYING HALF DUES                               |               | 09  |
| TOTAL            | 220 |                                               |                                                               |               |     |