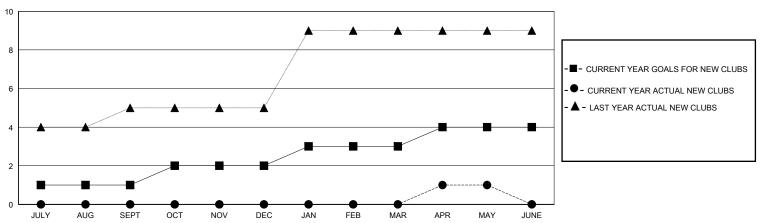

## GOALS AND ACTUAL NEW CLUBS CUMULATIVE

0

0

1

OCT/NOV/DEC

JAN/FEB/MAR

APR/MAY/JUNE